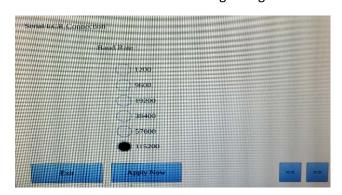

Chose "Setup"

Then chose ECR Port

Hit "Serial Line" and hit the arrow on the right to go to the next page.

Choose "115200" for the bit rate then hit "Apply Now" Then "Exit" twice bringing you back to the Main Menu.