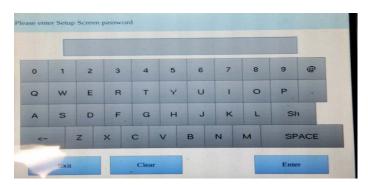

Hit "Setup" This menu only stays on screen for around 5-10 seconds so you need to be quick.

If you do miss it you will need to turn off power and try again.

You will then be prompted to enter a password. The password is "multilane". Then hit "Enter"