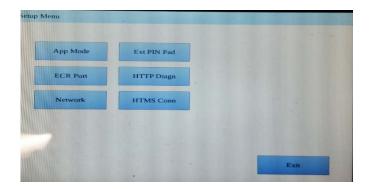

Chose "Setup"

Then chose ECR Port

Hit "Serial Line" and hit the arrow on the right to go to the next page.

Choose "115200" for the bit rate then hit "Apply Now" Then "Exit" twice bringing you back to the Main Menu.