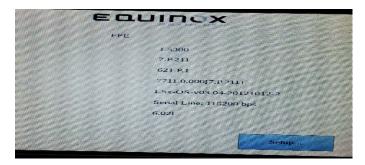

## Setup Equinox L5300 PinPad For Serial Communication

Plug the pinpad in and you will need to wait up to 1 min for the pinpad to start up.

You will see a small green box with a check mark in the middle of the screen before the screen for setup comes up.

Hit "Setup" This menu only stays on screen for around 5-10 seconds so you need to be quick.

If you do miss it you will need to turn off power and try again.

You will then be prompted to enter a password. The password is "multilane". Then hit "Enter"