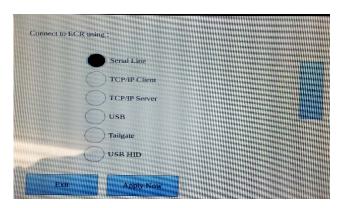

Chose "Setup"

Then chose ECR Port

Hit "Serial Line" and hit the arrow on the right to go to the next page.

Choose "115200" for the bit rate then hit "Apply Now" Then "Exit" twice bringing you back to the Main Menu.